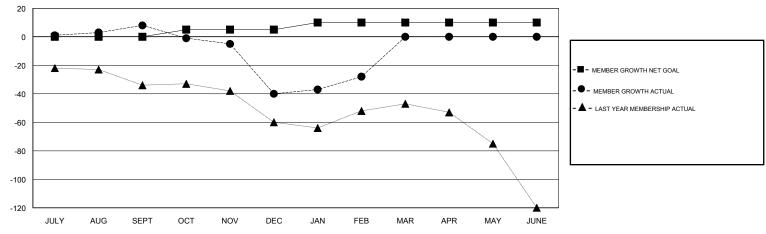

## MONTHLY MEMBERSHIP PROGRESS REPORT

District 25 F

Results as of: 02/28/2019

| GMT: STEVE ANTON LOCA |               |           |               | ION INDIANA           |                           |                         | GMT CA                                             |
|-----------------------|---------------|-----------|---------------|-----------------------|---------------------------|-------------------------|----------------------------------------------------|
| Clubs                 |               |           |               | Members               |                           |                         |                                                    |
| RESULTS FOR 2018-2019 |               |           |               | RESULTS FOR 2018-2019 |                           |                         |                                                    |
| QUARTER               | NEW CLUB GOAL | NEW CLUBS | DROPPED CLUBS | QUARTER               | MEMBER GROWTH NET<br>GOAL | MEMBER GROWTH<br>ACTUAL | DROPPED<br>MEMBERS ACTUAL<br>(including transfers) |
| JULY/AUG/SEPT         | 0             | 0         | 0             | JULY/AUG/SEPT         | 0                         | 40                      | 23                                                 |
| OCT/NOV/DEC           | 0             | 0         | 1             | OCT/NOV/DEC           | 5                         | 18                      | 62                                                 |
| JAN/FEB/MAR           | 0             | 0         | 0             | JAN/FEB/MAR           | 5                         | 28                      | 16                                                 |
| APR/MAY/JUNE          | 0             | 0         | 0             | APR/MAY/JUNE          | 0                         | 0                       | 0                                                  |